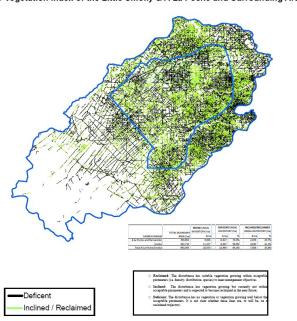

Re-Vegetation Index of the Little Smoky & A La Peche and Surrounding Area

- Both inventories completed by Greenlink Forestry Inc for FLMF
- Provides managers with the ability to query various revegetation parameters that are spatially represented
- Contributing to FRI research of animal behavioral response to varying vegetation attributes
- Provides managers with the ability to determine where and how to focus reclamation efforts