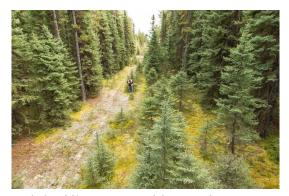

## **Lineal Inventories:**

- 1. Little Smoky caribou range completed in 2010
- 2. Berland Smoky RAD Plan boundary completed in 2013

Original line = 8m wide; Moderate regeneration with a new line cut 3m

Green alder revegetation throughout this 8m wide line