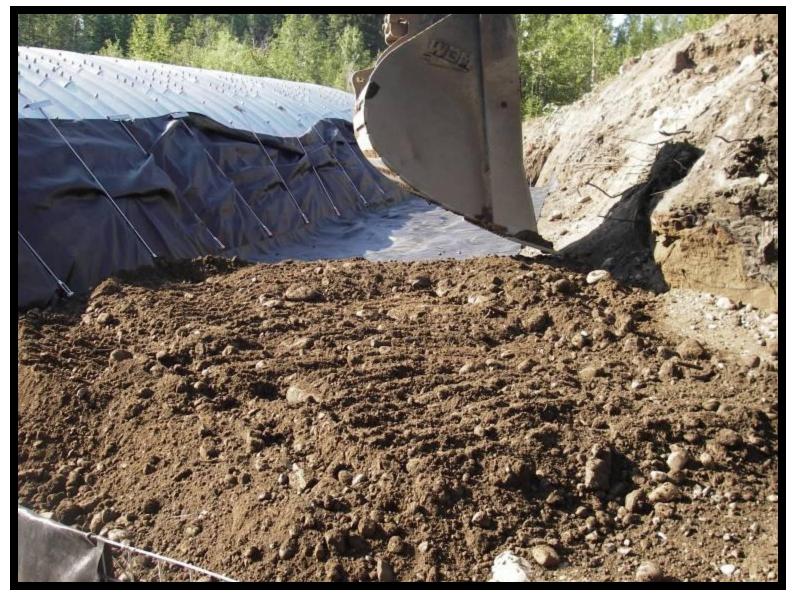

#### wetar cages layered with geotextile to contain the compacted soil

layer of soil

#### Compaction of soil around the arch