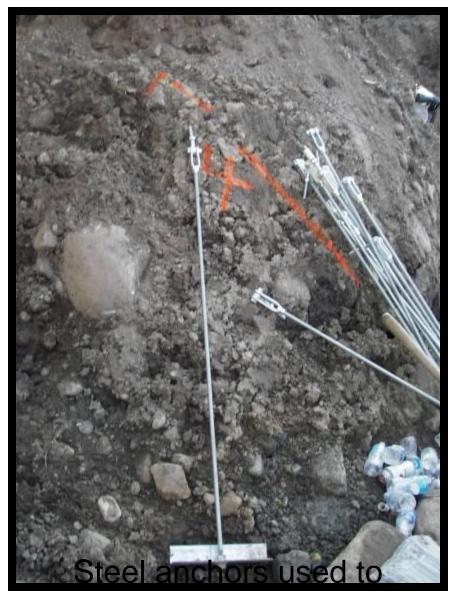

## Foothills Stream Crossing Partnership

### Geotextile Reinforced Soil Arch Photo Gallery Hardisty Creek – July 2009

www.foothillsresearchinstitute.ca



view of outlet before construction with a hanging culvert



#### Removal of the culvert



#### Removal of the culvert



#### Removal of the culvert



#### prevent fish from moving upstream during



#### Installing the temporary net



### Stream diversion ditch upstream



of forest floor



#### Downstream diversion ditch in action



placed under the road and upon construction



### Metal Cages

#### wetar cages layered with geotextile to contain the compacted soil



layer of soil



# secure the arch once in the streambed



pieces must be aligned



#### Construction of the metal arch



Construction of the metal arch before installation



# culvert was previously



into the streambed



diversion ditch



Compressing the bank to allow the water to flow through the diversion ditch



# construction



#### Compaction of soil around the arch



#### Compaction of soil around the arch



to prevent sediment from entering the creek



View of arch from water level facing downstream



#### construction



as sediment control at the outlet



#### Outlet - View of outlet after construction



completion of construction



Inlet from Right Upstream - View of inlet upon completion of construction



#### Inlet - View of inlet



#### Inlet - Arch inlet after completion