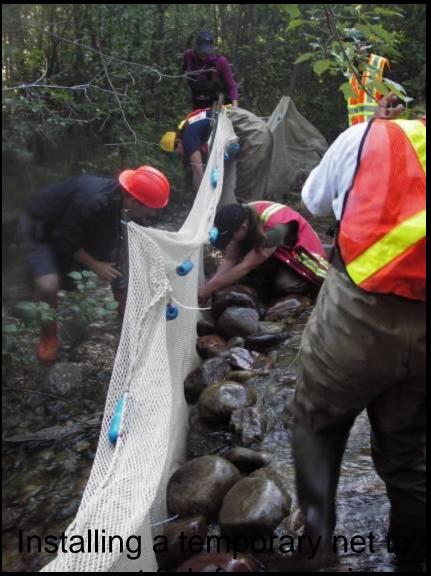

#### prevent fish from moving upstream during

#### Installing the temporary net