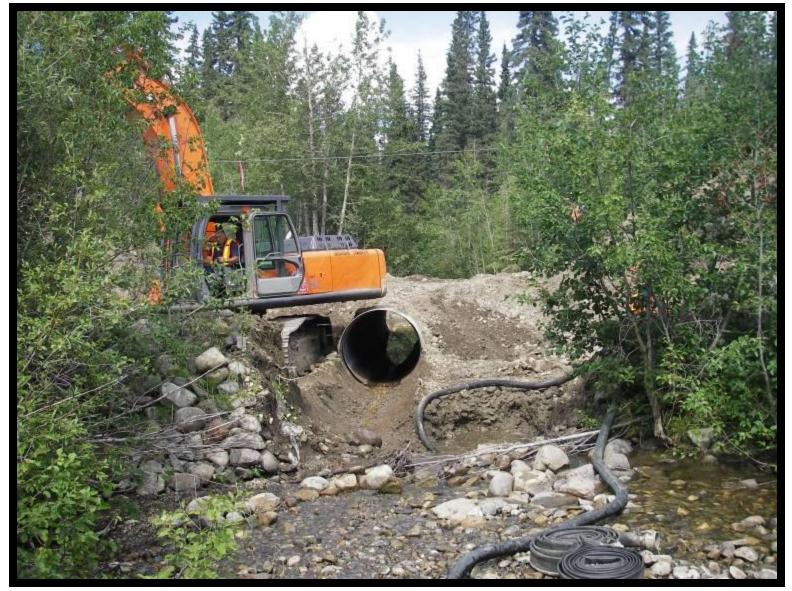

## Foothills Stream Crossing Partnership

### Geotextile Reinforced Soil Arch Photo Gallery Hardisty Creek – July 2009

www.foothillsresearchinstitute.ca



view of outlet before construction with a hanging culvert



#### Removal of the culvert



#### Removal of the culvert



#### Removal of the culvert



#### prevent fish from moving upstream during



#### Installing the temporary net



### Stream diversion ditch upstream



of forest floor



#### Downstream diversion ditch in action



placed under the road and upon construction



### Metal Cages

#### wetar cages layered with geotextile to contain the compacted soil



layer of soil



# secure the arch once in the streambed



pieces must be aligned



#### Construction of the metal arch



Construction of the metal arch before installation



# culvert was previously



into the streambed



diversion ditch



Compressing the bank to allow the water to flow through the diversion ditch



# construction



#### Compaction of soil around th