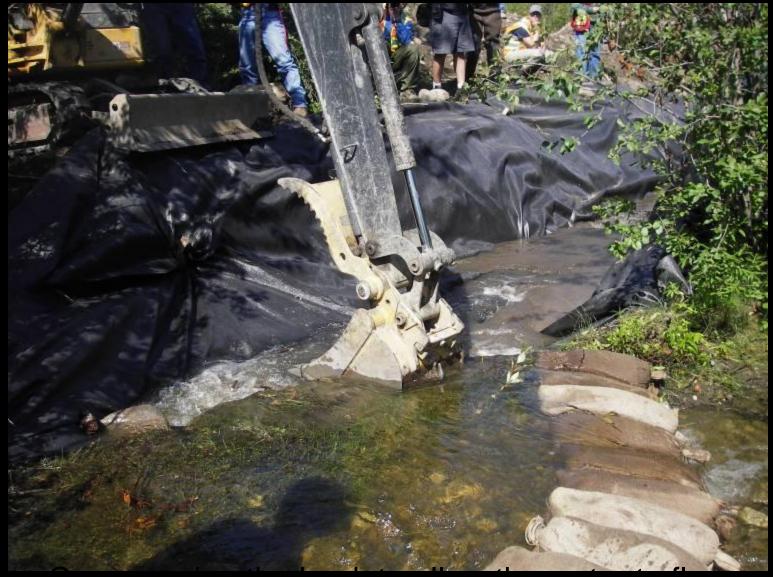

# culvert was previously

into the streambed

diversion ditch

Compressing the bank to allow the water to flow through the diversion ditch