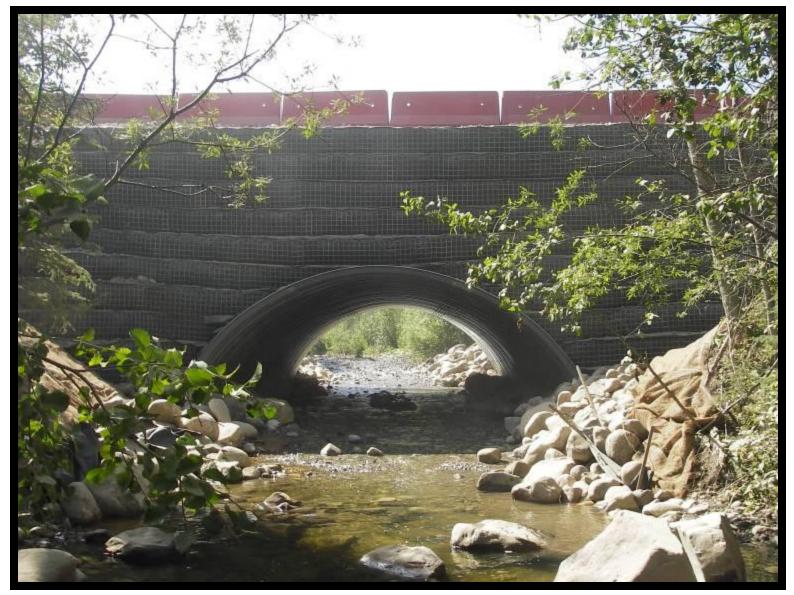

#### Outlet - View of outlet after construction

completion of construction

Inlet from Right Upstream - View of inlet upon completion of construction