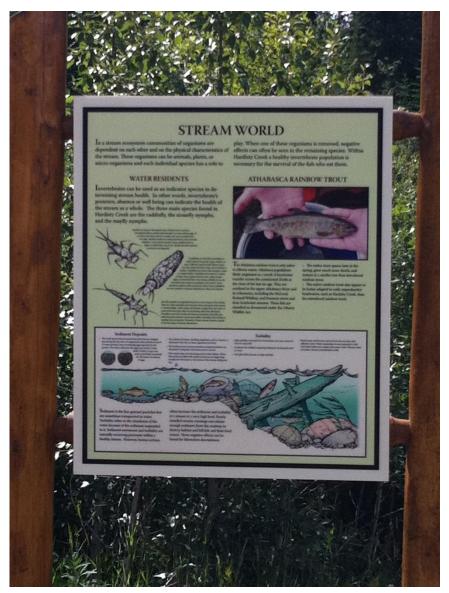

#### View of the road after construction

Interpretive Signs at Crossing

Panel 1

Panel 2

Panel 3

Signs with crossing in background