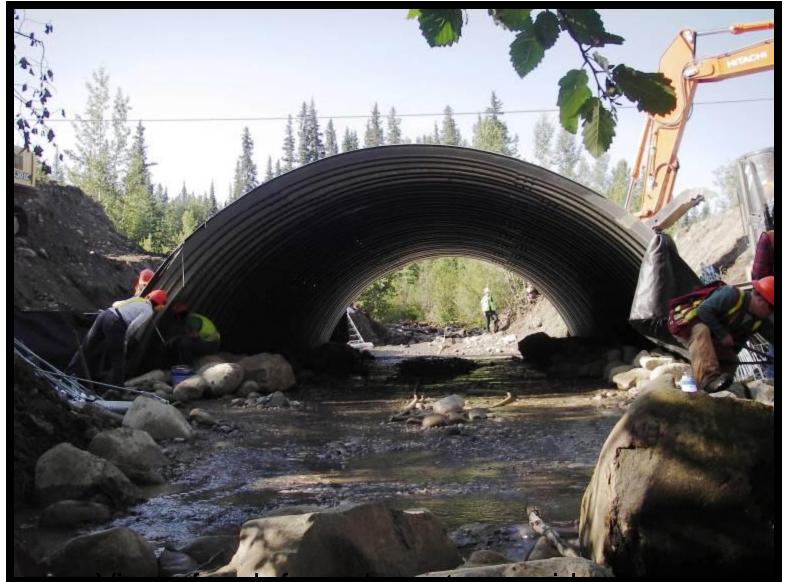

#### Compaction of soil around the arch

to prevent sediment from entering the creek

View of arch from water level facing downstream

#### Outlet - View of outlet after construction

completion of construction

Inlet from Right Upstream - View of inlet upon completion of construction