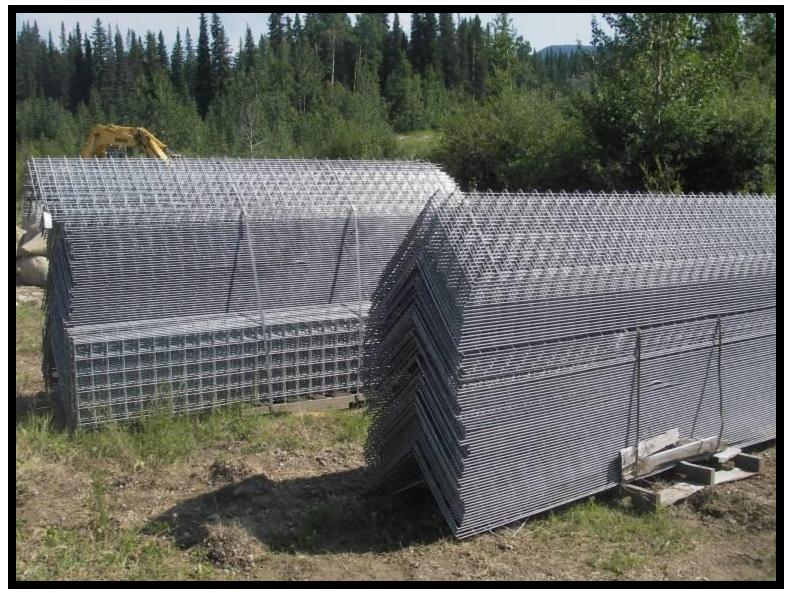

### Metal Cages

#### wetar cages layered with geotextile to contain the compacted soil

layer of soil