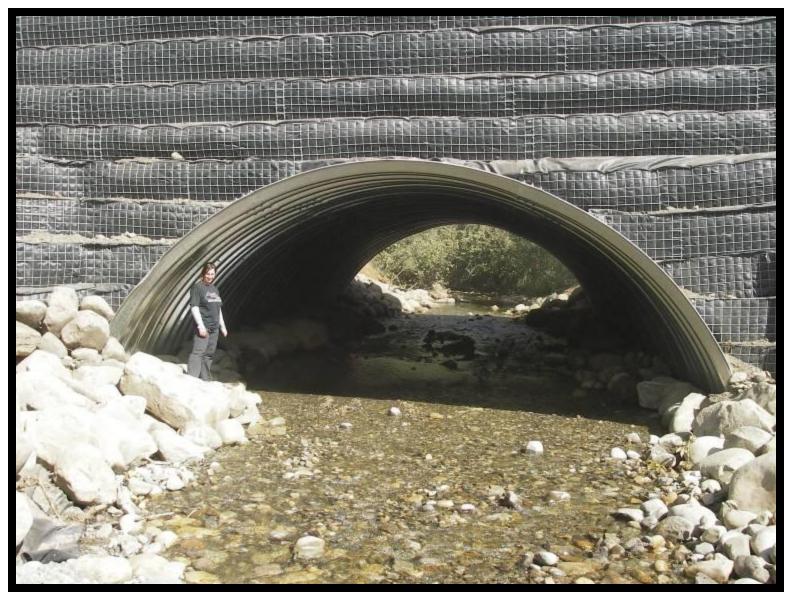

#### Inlet - View of inlet

#### Inlet - Arch inlet after completion of construction