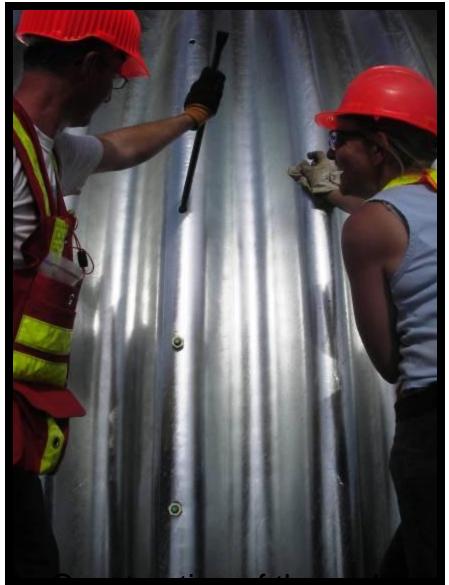

### Metal Cages

#### wetar cages layered with geotextile to contain the compacted soil

layer of soil