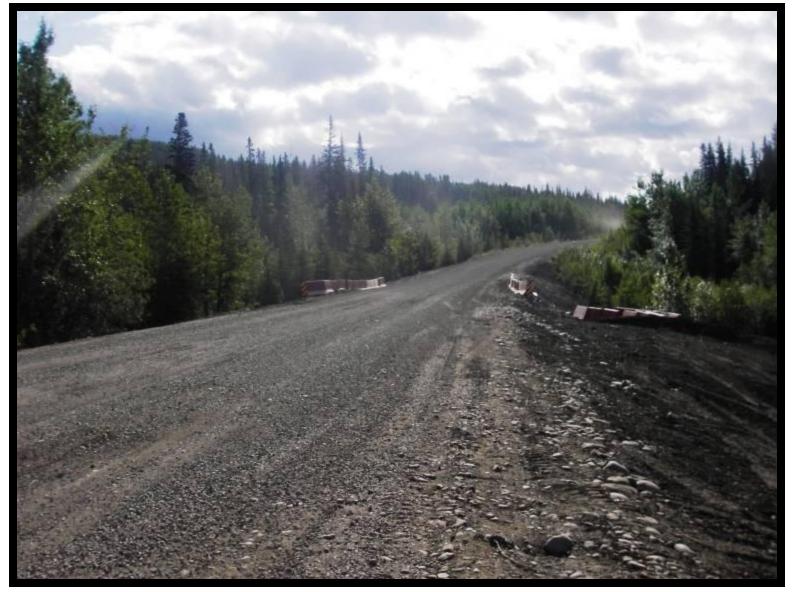

#### View of the road after construction

Interpretive Signs at Crossing

Panel 1

Panel 2

Panel 3

Signs with crossing in background