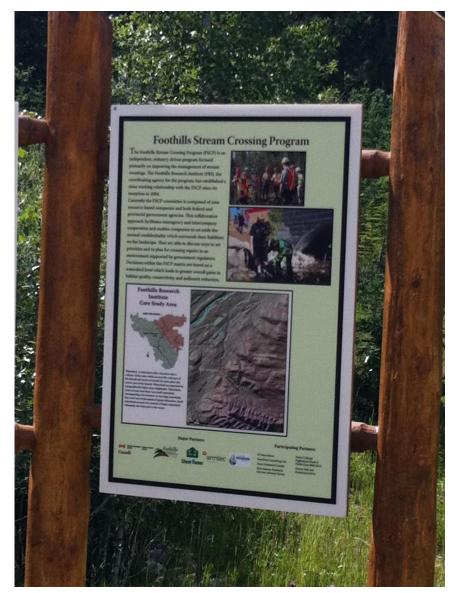

#### View of the road after construction

Interpretive Signs at Crossing

Panel 1

Panel 2

Panel 3

Signs with crossing in background