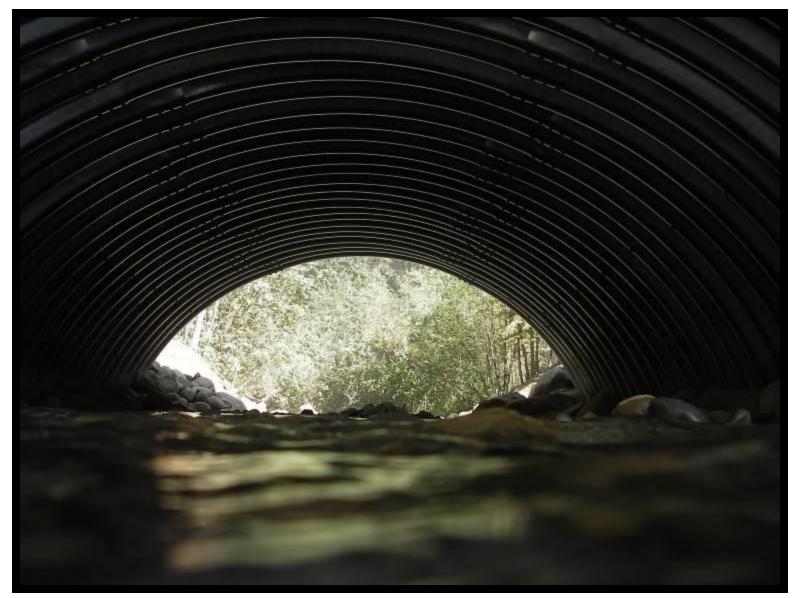

#### Compaction of soil around the arch

to prevent sediment from entering the creek

View of arch from water level facing downstream