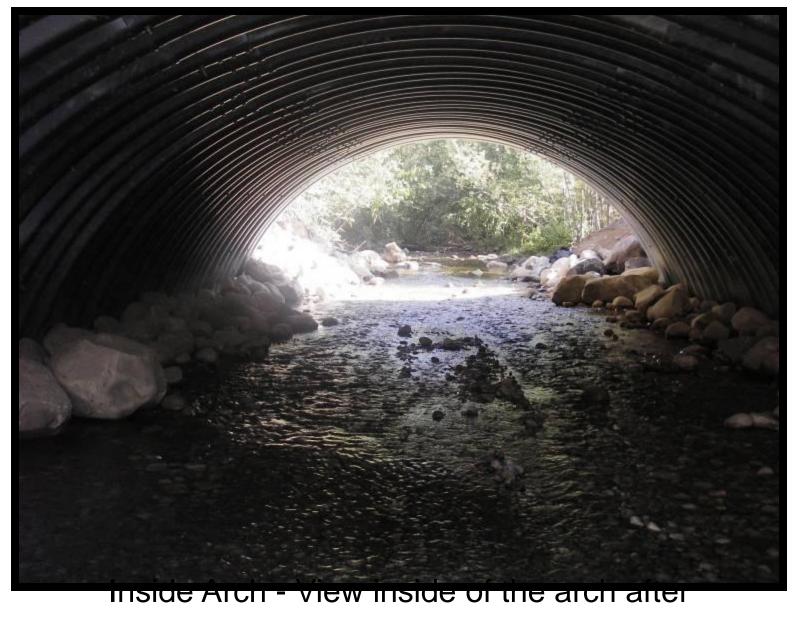

#### Outlet - View of outlet after construction

completion of construction

Inlet from Right Upstream - View of inlet upon completion of construction