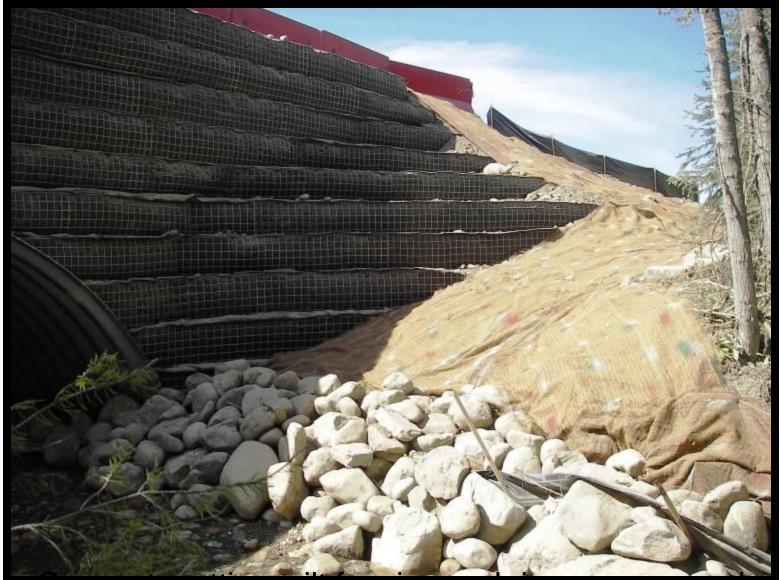

### Metal Cages

#### wetar cages layered with geotextile to contain the compacted soil

layer of soil