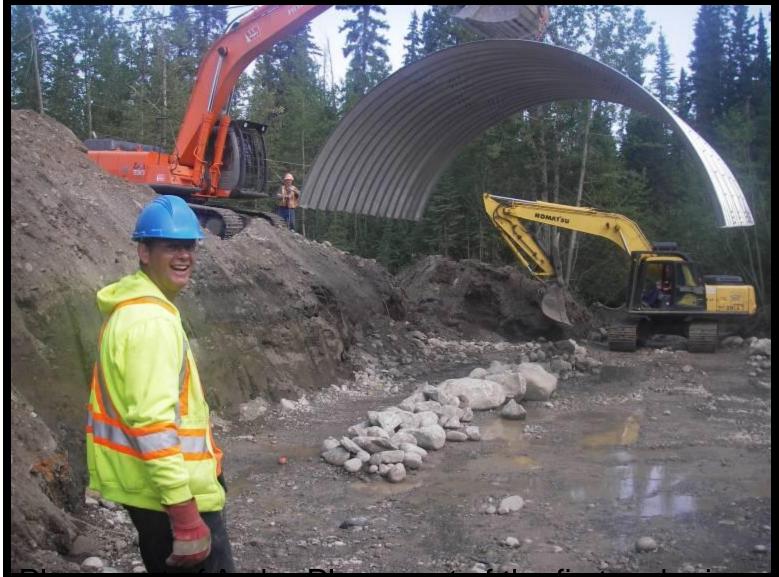

#### Construction of the metal arch

Construction of the metal arch before installation

# construction