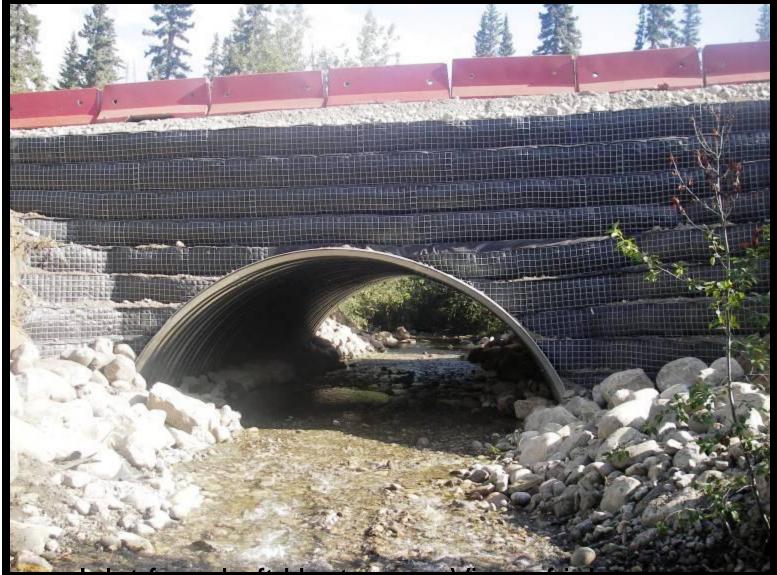

#### Outlet - View of outlet after construction

completion of construction

Inlet from Right Upstream - View of inlet upon completion of construction