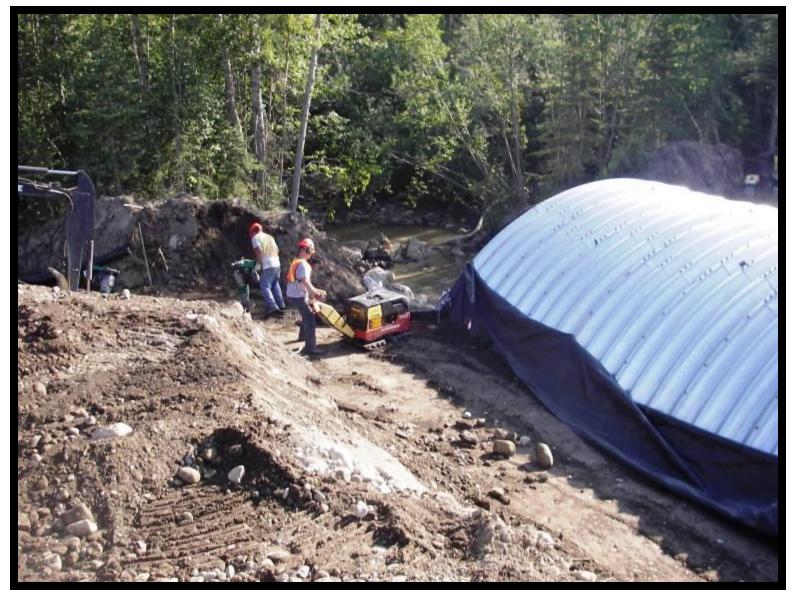

#### Compaction of soil around the arch

#### Compaction of soil around the arch

to prevent sediment from entering the creek

View of arch from water level facing downstream