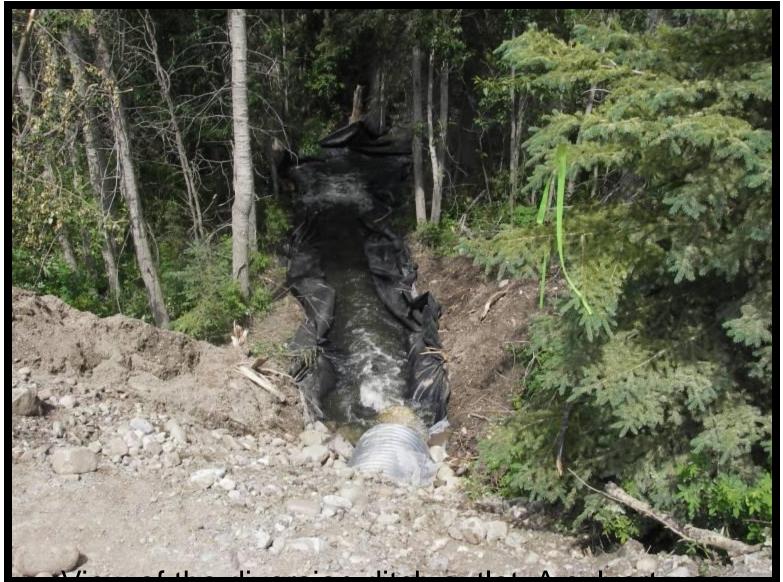

### Stream diversion ditch upstream

of forest floor

#### Downstream diversion ditch in action

placed under the road and upon construction