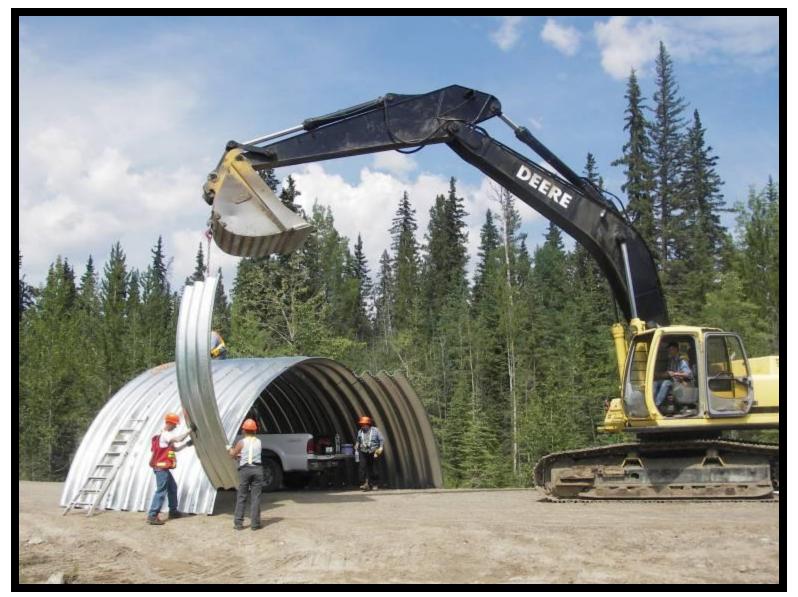

#### Construction of the metal arch

Construction of the metal arch before installation