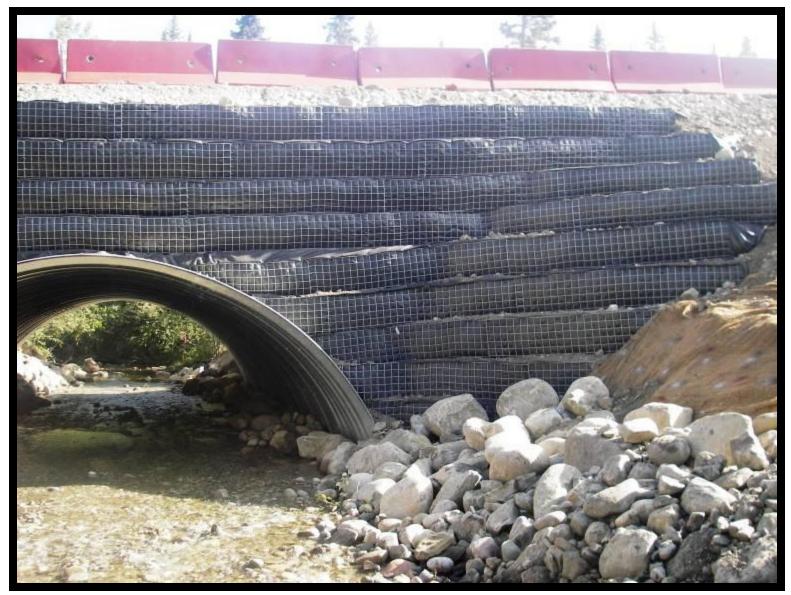

### Metal Cages

#### wetar cages layered with geotextile to contain the compacted soil

layer of soil