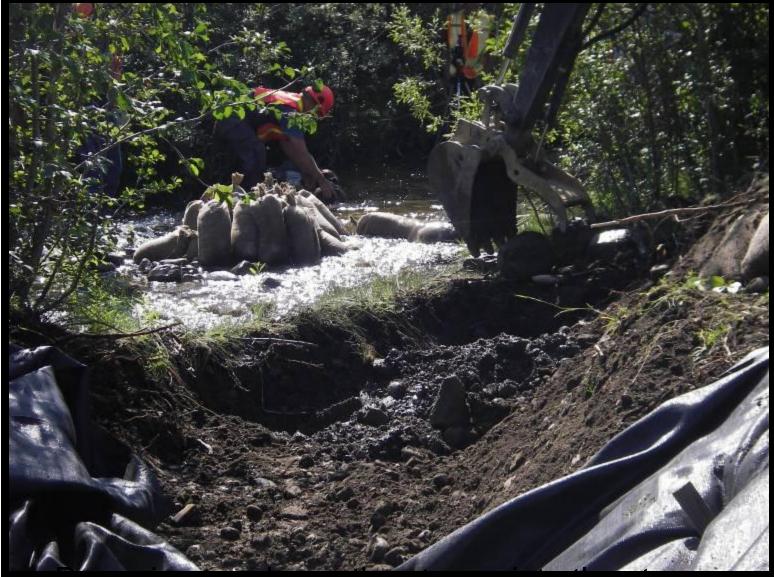

### Stream diversion ditch upstream

of forest floor

#### Downstream diversion ditch in action

placed under the road and upon construction