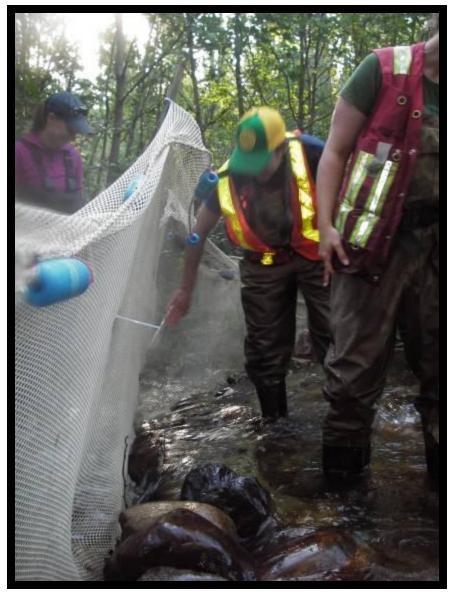

#### prevent fish from moving upstream during

#### Installing the temporary net