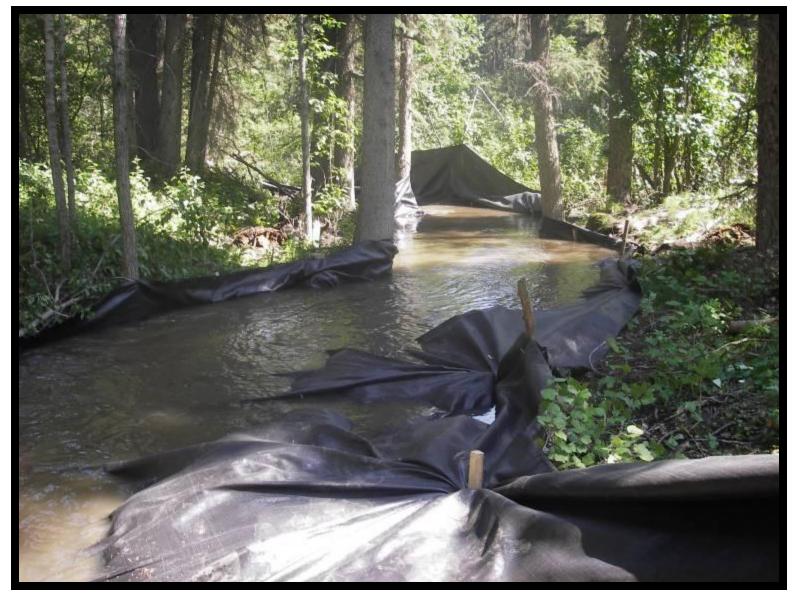

### Stream diversion ditch upstream

of forest floor

#### Downstream diversion ditch in action

placed under the road and upon construction