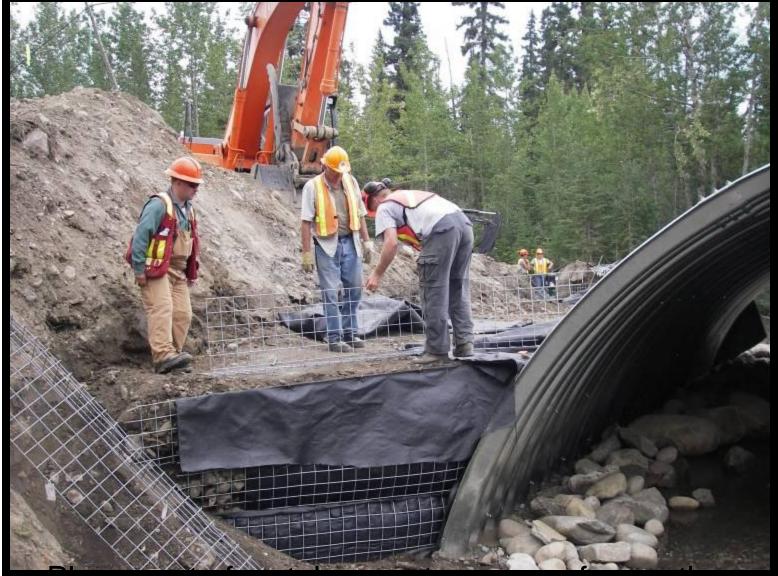

# secure the arch once in the streambed

pieces must be aligned

#### Construction of the metal arch

Construction of the metal arch before installation

# culvert was previously

into the streambed

diversion ditch

Compressing the bank to allow the water to flow through the diversion ditch