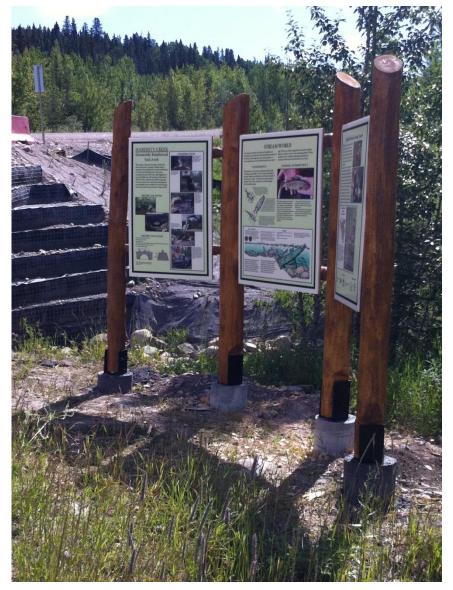

#### View of the road after construction

Interpretive Signs at Crossing

Panel 1

Panel 2

Panel 3

Signs with crossing in background