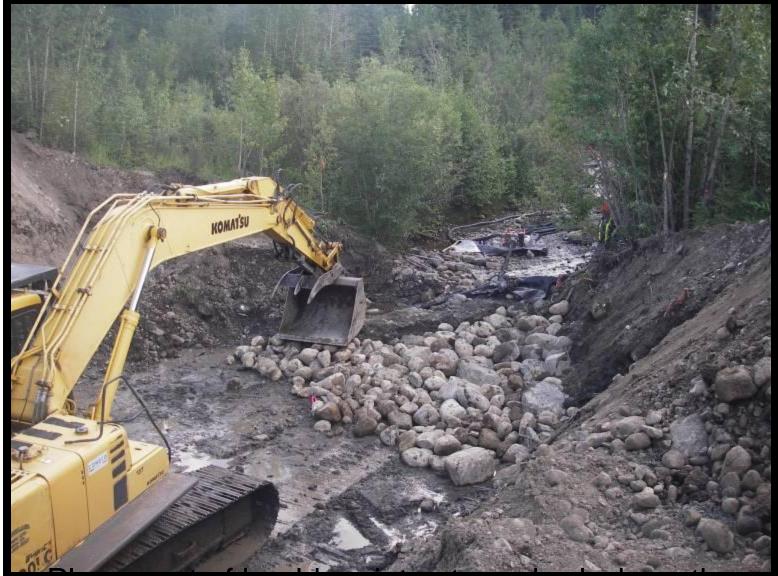

ream Crossing Partnership

### Geotextile Reinforced Soil Arch Photo Gallery Hardisty Creek – July 2009

www.foothillsresearchinstitute.ca



view of outlet before construction with a hanging culvert



#### Removal of the culvert



#### Removal of the culvert



#### Removal of the culvert



#### prevent fish from moving upstream during



#### Installing the temporary net



### Stream diversion ditch upstream



of forest floor



#### Downstream diversion ditch in action



placed under the road and upon construction



### Metal Cages

#### wetar cages layered with geotextile to contain the compacted soil



layer of soil



# secure the arch once in the streambed



pieces must be aligned



#### Construction of the metal arch



Construction of the metal arch before installation



# culvert was previously



into the streambed



diversion ditch



Compressing the bank to allow the water to flow through the diversion ditch



# construction



#### Compaction of soil around the arch



#### Compaction of soil around the arch



to prevent sediment from entering the creek



View of arch from water level facing downstream



#### construction



as sediment control at the outlet



#### Outlet - View of outlet after construction



completion of construction



Inlet from Right Upstream - View of inlet upon completion of construction



#### Inlet - View of inlet



#### Inlet - Arch inlet after completion of construction



#### View of inlet as a semi-truck passes over



#### View of the road after construction



Interpretive Signs at Crossing



Panel 1



Pan