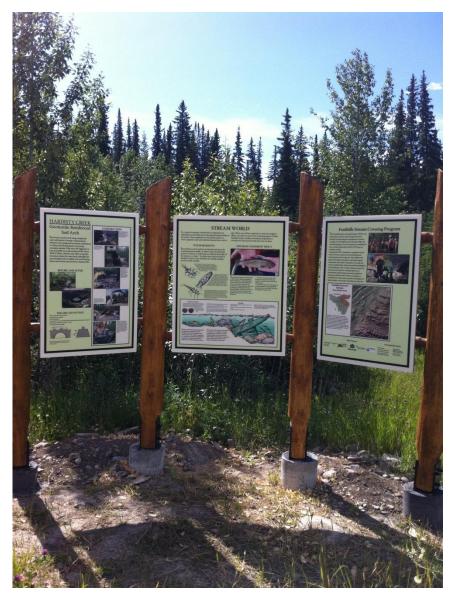

#### View of the road after construction

Interpretive Signs at Crossing

Panel 1

Panel 2

Panel 3

Signs with crossing in background