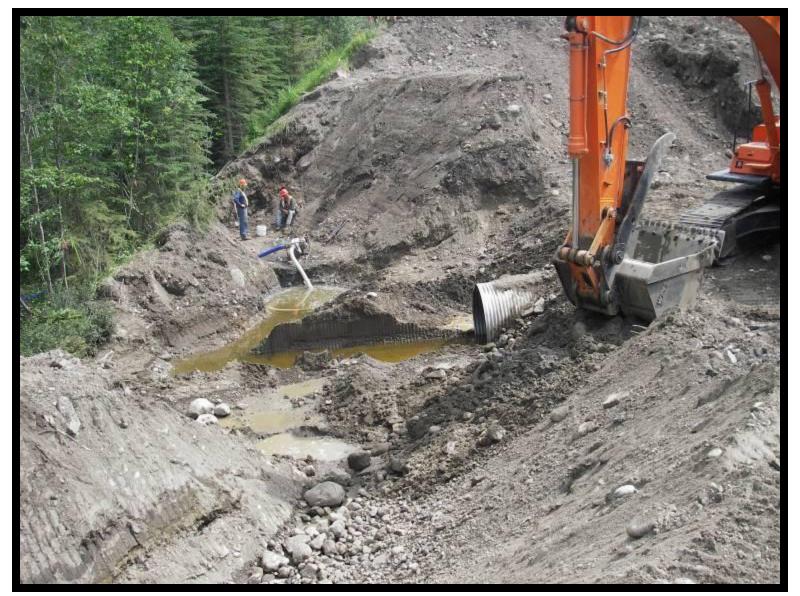

# culvert was previously

into the streambed

diversion ditch

Compressing the bank to allow the water to flow through the diversion ditch

# construction