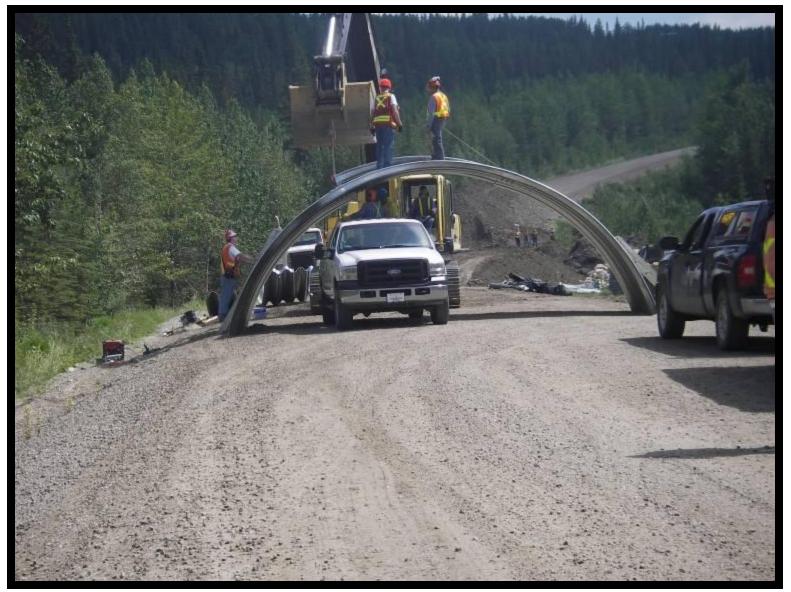

#### Construction of the metal arch

Construction of the metal arch before installation