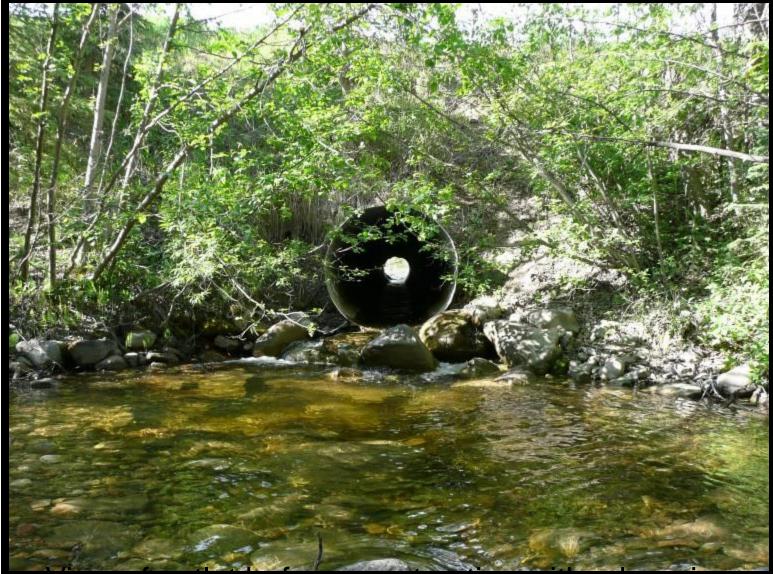

### Geotextile Reinforced Soil Arch Photo Gallery Hardisty Creek – July 2009

www.foothillsresearchinstitute.ca

view of outlet before construction with a hanging culvert