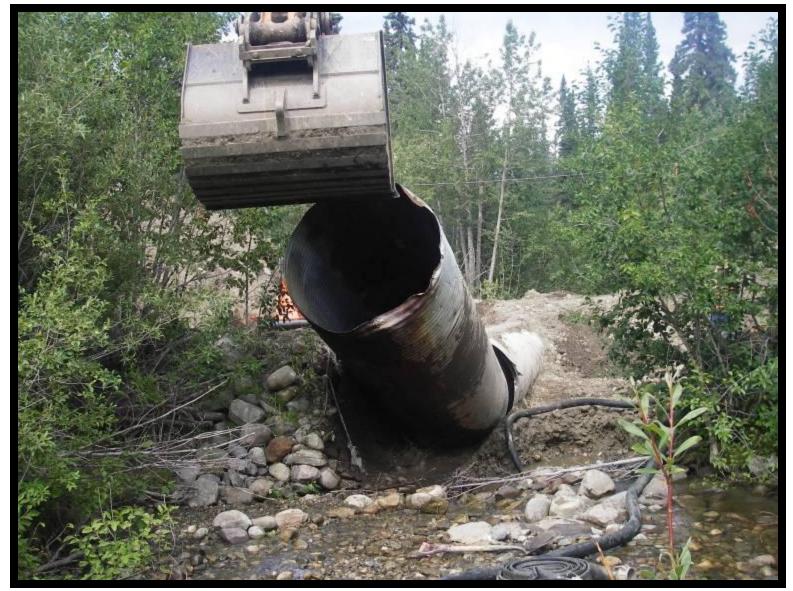

#### Construction of the metal arch

Construction of the metal arch before installation