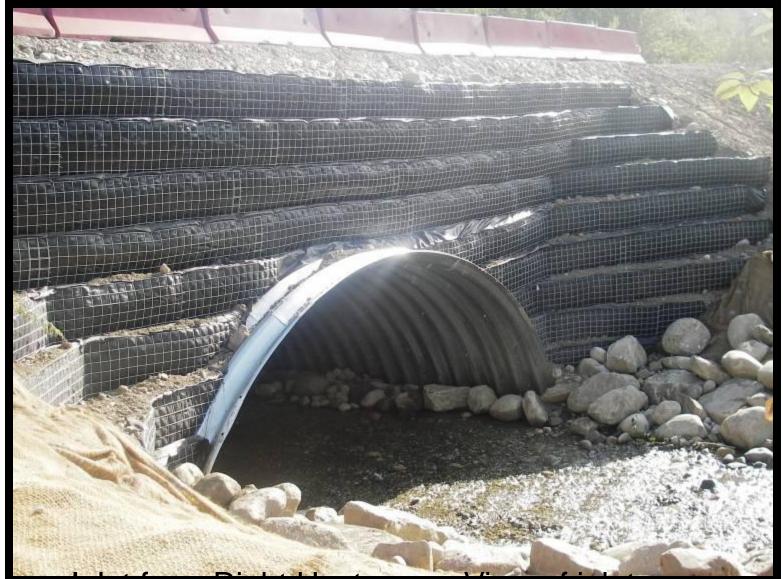

#### Outlet - View of outlet after construction

completion of construction

Inlet from Right Upstream - View of inlet upon completion of construction