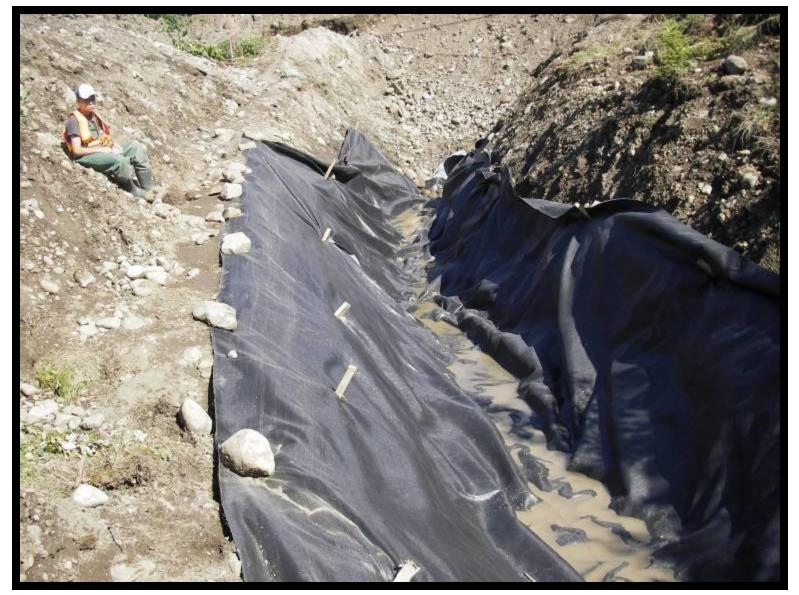

### Stream diversion ditch upstream

of forest floor

#### Downstream diversion ditch in action

placed under the road and upon construction