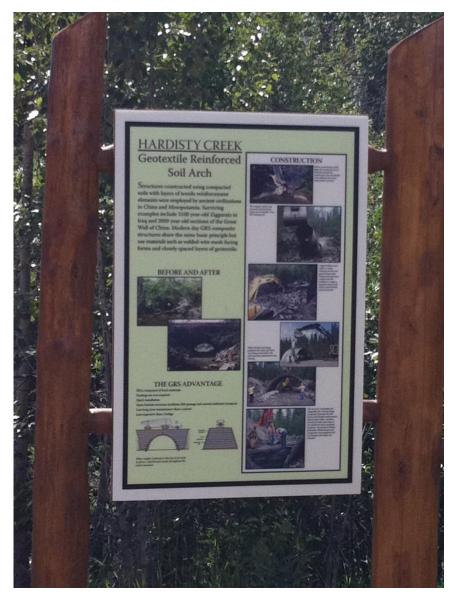

#### View of the road after construction

Interpretive Signs at Crossing

Panel 1

Panel 2

Panel 3

Signs with crossing in background