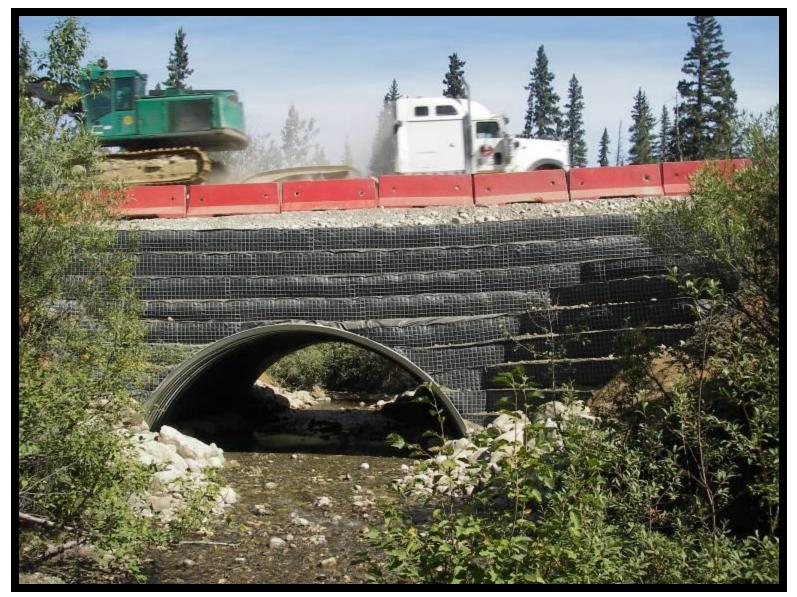

h once in the streambed



pieces must be aligned



#### Construction of the metal arch



Construction of the metal arch before installation



# culvert was previously



into the streambed



diversion ditch



Compressing the bank to allow the water to flow through the diversion ditch



# construction



#### Compaction of soil around the arch



#### Compaction of soil around the arch



to prevent sediment from entering the creek



View of arch from water level facing downstream



#### construction



as sediment control at the outlet



#### Outlet - View of outlet after construction



completion of construction



Inlet from Right Upstream - View of inlet upon completion of construction



#### Inlet - View of inlet



#### Inlet - Arch inlet after completion of construction



#### View of inlet as a semi-truck passes over



#### View of the road after construction



Interpretive Signs at Crossing



Panel 1



Panel 2



Panel 3



Signs with crossing in background